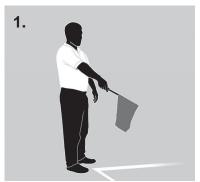

### HOW TO USE LINE JUDGE SIGNALS LINE JUDGE SIGNALS USING FLAGS

Inbounds

**Out-of-Bounds** 

**Obtain R1's Attention** 

Touch

a. Antenna Violation
b. Service Line Fault

View of Play Blocked

The flags should be solid red in color and of a recommended size of approximately 12 inches by 12 inches to approximately 16 inches by 16 inches. The flag and hand grip should be securely affixed to the pole.

- 1. **Inbounds:** Point with the flag down and toward the middle of the court.
- 2. **Out-of-Bounds:** Raise the flag, arm extended.
- 3. **Obtaining First Referee's Attention:** Raise flag over head and wave to obtain the first referee's attention, when necessary.
- 4. **Touch:** Raise the flag to shoulder height in front of body and place the open palm of the other hand on top of the flag.
- 5a. Ball Outside or Hitting Antenna: Wave the flag over the head and point to the antenna.
- 5b. **Service Line Fault:** Wave the flag over the head and point the service area using index finger, extended arm shoulder height.
- 6. **View of Play Blocked:** Raise and cross both arms in front of the chest, palms facing the body.