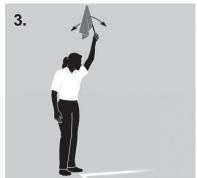

### HOW TO USE LINE JUDGE SIGNALS LINE JUDGE SIGNALS USING FLAGS

Inbounds

**Out-of-Bounds** 

**Obtain R1's Attention** 

Touch

a. Antenna Violation
b. Service Line Fault

View of Play Blocked

The flags should be solid red in color and of a recommended size of approximately 12 inches by 12 inches to approximately 16 inches by 16 inches. The flag and hand grip should be securely affixed to the pole.

- 1. **Inbounds:** Point with the flag down and toward the middle of the court.
- 2. **Out-of-Bounds:** Raise the flag, arm extended.
- 3. **Obtaining First Referee's Attention:** Raise flag over head and wave to obtain the first referee's attention, when necessary.
- 4. **Touch:** Raise the flag to shoulder height in front of body and place the open palm of the other hand on top of the flag.
- 5a. Ball Outside or Hitting Antenna: Wave the flag over the head and point to the antenna.
- 5b. **Service Line Fault:** Wave the flag over the head and point the service area using index finger, extended arm shoulder height.
- 6. **View of Play Blocked:** Raise and cross both arms in front of the chest, palms facing the body.