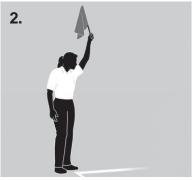

### HOW TO USE LINE JUDGE SIGNALS LINE JUDGE SIGNALS USING FLAGS

Inbounds

**Out-of-Bounds** 

**Obtain R1's Attention** 

Touch

a. Antenna Violation
b. Service Line Fault

View of Play Blocked

The flags should be solid red in color and of a recommended size of approximately 12 inches by 12 inches to approximately 16 inches by 16 inches. The flag and hand grip should be securely affixed to the pole.

- 1. **Inbounds:** Point with the flag down and toward the middle of the court.
- 2. **Out-of-Bounds:** Raise the flag, arm extended.
- 3. **Obtaining First Referee's Attention:** Raise flag over head and wave to obtain the first referee's attention, when necessary.
- 4. **Touch:** Raise the flag to shoulder height in front of body and place the open palm of the other hand on top of the flag.
- 5a. Ball Outside or Hitting Antenna: Wave the flag over the head and point to the antenna.
- 5b. **Service Line Fault:** Wave the flag over the head and point the service area using index finger, extended arm shoulder height.
- 6. **View of Play Blocked:** Raise and cross both arms in front of the chest, palms facing the body.