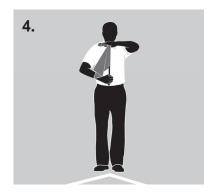

#### LINE JUDGE SIGNALS USING HAND SIGNALS

Obtain First Referee's Attention

Inbounds

Out-of-Bounds/ Antenna Violation

**Touch** 

Line Violation/ Service Fault

View of Play Blocked

- 1. **Obtaining First Referee's Attention:** Wave arm over head to obtain the first referee's attention, when necessary. (1)
- 2. **Inbounds:** Arms extended in front of body, hands open (palms down) toward the floor area between the attack line and the net. (2)
- 3. **Out-of-Bounds/Antenna Violation:** Hold forearms in front of chest, hands open (fingers together) and palms toward face. (3)
- 4. **Ball Touched:** Hand on offending team's side held beside head, palm toward head, then brush upward across fingertips one time with other hand, palm forward. (4)
- 5. **Line Violation/Service Fault:** I ndicate the line where violation occurred by extending arm and pointing toward the line with the index finger. (5)
- 6. View of Play Blocked: Cross forearms in front of chest, palms facing the body. (6)