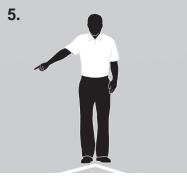

#### LINE JUDGE SIGNALS USING HAND SIGNALS

Obtain First Referee's Attention

Inbounds

Out-of-Bounds/ Antenna Violation

**Touch** 

Line Violation/ Service Fault

View of Play Blocked

- 1. **Obtaining First Referee's Attention:** Wave arm over head to obtain the first referee's attention, when necessary. (1)
- 2. **Inbounds:** Arms extended in front of body, hands open (palms down) toward the floor area between the attack line and the net. (2)
- 3. **Out-of-Bounds/Antenna Violation:** Hold forearms in front of chest, hands open (fingers together) and palms toward face. (3)
- 4. **Ball Touched:** Hand on offending team's side held beside head, palm toward head, then brush upward across fingertips one time with other hand, palm forward. (4)
- 5. **Line Violation/Service Fault:** I ndicate the line where violation occurred by extending arm and pointing toward the line with the index finger. (5)
- 6. View of Play Blocked: Cross forearms in front of chest, palms facing the body. (6)