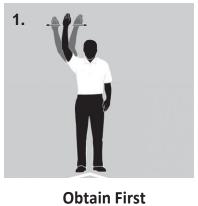

- 1. **Inbounds:** Point with the flag down and toward the middle of the court.
- 2. **Out-of-Bounds:** Raise the flag, arm extended.
- 3. **Obtaining First Referee's Attention:** Raise flag over head and wave to obtain the first referee's attention, when necessary.
- 4. **Touch:** Raise the flag to shoulder height in front of body and place the open palm of the other hand on top of the flag.
- 5a. Ball Outside or Hitting Antenna: Wave the flag over the head and point to the antenna.
- 5b. **Service Line Fault:** Wave the flag over the head and point the service area using index finger, extended arm shoulder height.
- 6. **View of Play Blocked:** Raise and cross both arms in front of the chest, palms facing the body.