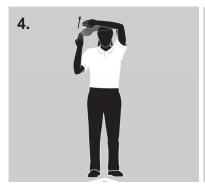

#### LINE JUDGE SIGNALS USING HAND SIGNALS

Obtain First Referee's Attention

Inbounds

Out-of-Bounds/ Antenna Violation

**Touch** 

Line Violation/ Service Fault

View of Play Blocked

- 1. **Obtaining First Referee's Attention:** Wave arm over head to obtain the first referee's attention, when necessary. (1)
- 2. **Inbounds:** Arms extended in front of body, hands open (palms down) toward the floor area between the attack line and the net. (2)
- 3. **Out-of-Bounds/Antenna Violation:** Hold forearms in front of chest, hands open (fingers together) and palms toward face. (3)
- 4. **Ball Touched:** Hand on offending team's side held beside head, palm toward head, then brush upward across fingertips one time with other hand, palm forward. (4)
- 5. **Line Violation/Service Fault:** I ndicate the line where violation occurred by extending arm and pointing toward the line with the index finger. (5)
- 6. View of Play Blocked: Cross forearms in front of chest, palms facing the body. (6)