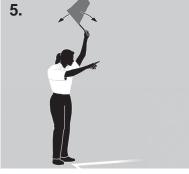

### HOW TO USE LINE JUDGE SIGNALS LINE JUDGE SIGNALS USING FLAGS

Inbounds

**Out-of-Bounds** 

**Obtain R1's Attention** 

Touch

a. Antenna Violation
b. Service Line Fault

View of Play Blocked

The flags should be solid red in color and of a recommended size of approximately 12 inches by 12 inches to approximately 16 inches by 16 inches. The flag and hand grip should be securely affixed to the pole.

- 1. **Inbounds:** Point with the flag down and toward the middle of the court.
- 2. **Out-of-Bounds:** Raise the flag, arm extended.
- 3. **Obtaining First Referee's Attention:** Raise flag over head and wave to obtain the first referee's attention, when necessary.
- 4. **Touch:** Raise the flag to shoulder height in front of body and place the open palm of the other hand on top of the flag.
- 5a. Ball Outside or Hitting Antenna: Wave the flag over the head and point to the antenna.
- 5b. **Service Line Fault:** Wave the flag over the head and point the service area using index finger, extended arm shoulder height.
- 6. **View of Play Blocked:** Raise and cross both arms in front of the chest, palms facing the body.