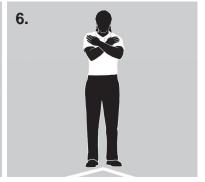

#### LINE JUDGE SIGNALS USING HAND SIGNALS

Obtain First Referee's Attention

Inbounds

Out-of-Bounds/ Antenna Violation

**Touch** 

Line Violation/ Service Fault

View of Play Blocked

- 1. **Obtaining First Referee's Attention:** Wave arm over head to obtain the first referee's attention, when necessary. (1)
- 2. **Inbounds:** Arms extended in front of body, hands open (palms down) toward the floor area between the attack line and the net. (2)
- 3. **Out-of-Bounds/Antenna Violation:** Hold forearms in front of chest, hands open (fingers together) and palms toward face. (3)
- 4. **Ball Touched:** Hand on offending team's side held beside head, palm toward head, then brush upward across fingertips one time with other hand, palm forward. (4)
- 5. **Line Violation/Service Fault:** I ndicate the line where violation occurred by extending arm and pointing toward the line with the index finger. (5)
- 6. View of Play Blocked: Cross forearms in front of chest, palms facing the body. (6)