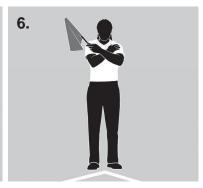

- 1. **Inbounds:** Point with the flag down and toward the middle of the court.
- 2. **Out-of-Bounds:** Raise the flag, arm extended.
- 3. **Obtaining First Referee's Attention:** Raise flag over head and wave to obtain the first referee's attention, when necessary.
- 4. **Touch:** Raise the flag to shoulder height in front of body and place the open palm of the other hand on top of the flag.
- 5a. Ball Outside or Hitting Antenna: Wave the flag over the head and point to the antenna.
- 5b. **Service Line Fault:** Wave the flag over the head and point the service area using index finger, extended arm shoulder height.
- 6. **View of Play Blocked:** Raise and cross both arms in front of the chest, palms facing the body.