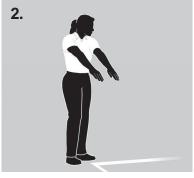

- 1. **Inbounds:** Point with the flag down and toward the middle of the court.
- 2. **Out-of-Bounds:** Raise the flag, arm extended.
- 3. **Obtaining First Referee's Attention:** Raise flag over head and wave to obtain the first referee's attention, when necessary.
- 4. **Touch:** Raise the flag to shoulder height in front of body and place the open palm of the other hand on top of the flag.
- 5a. Ball Outside or Hitting Antenna: Wave the flag over the head and point to the antenna.
- 5b. **Service Line Fault:** Wave the flag over the head and point the service area using index finger, extended arm shoulder height.
- 6. **View of Play Blocked:** Raise and cross both arms in front of the chest, palms facing the body.