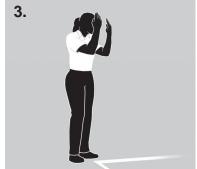

- 1. **Inbounds:** Point with the flag down and toward the middle of the court.
- 2. **Out-of-Bounds:** Raise the flag, arm extended.
- 3. **Obtaining First Referee's Attention:** Raise flag over head and wave to obtain the first referee's attention, when necessary.
- 4. **Touch:** Raise the flag to shoulder height in front of body and place the open palm of the other hand on top of the flag.
- 5a. Ball Outside or Hitting Antenna: Wave the flag over the head and point to the antenna.
- 5b. **Service Line Fault:** Wave the flag over the head and point the service area using index finger, extended arm shoulder height.
- 6. **View of Play Blocked:** Raise and cross both arms in front of the chest, palms facing the body.